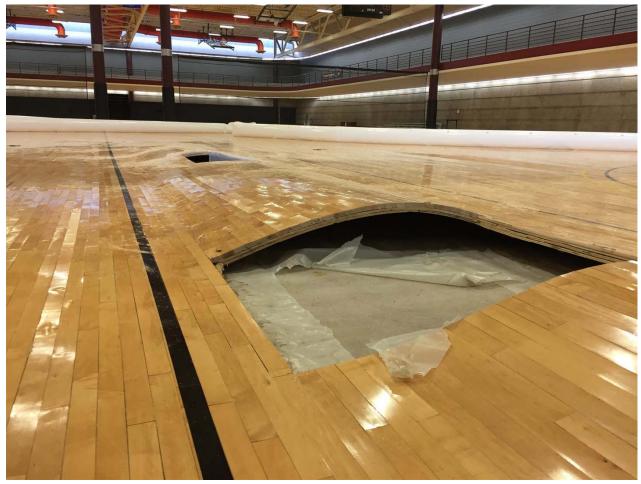

# **Gymnasium**

• The entire gymnasium floor is covered with nearly one foot of water.

# Gymnasium

# **Gymnasium**

 The main student fitness center is covered with water and all weight training and cardiovascular equipment are impacted by the rain water

### Goals

- Confirm scope of damage to building components
- Coordinate repair/replacement with flooring contractor
- Inventory of damaged fitness equipment
- Review event cancellations/re-scheduling

- Water entered your lab building on the first floor, but did not make it far.
- The sealed concrete in the main hallway, an industrialized look, shed water and was able to be cleaned up by your facilities staff.