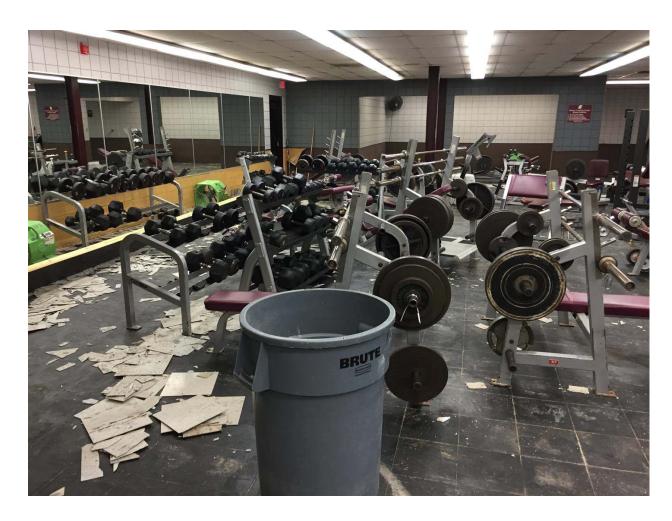

# **Gymnasium**

• The entire gymnasium floor is covered with nearly one foot of water.

# Gymnasium

# **Gymnasium**

 The main student fitness center is covered with water and all weight training and cardiovascular equipment are impacted by the rain water

### Goals

- Confirm scope of damage to building components
- Coordinate repair/replacement with flooring contractor
- Inventory of damaged fitness equipment
- Review event cancellations/re-scheduling

- Water entered your lab building on the first floor, but did not make it far.
- The sealed concrete in the main hallway, an industrialized look, shed water and was able to be cleaned up by your facilities staff.