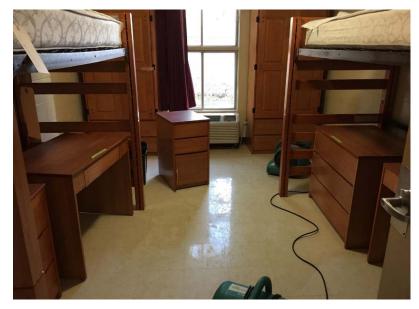

### **Residence Hall**

### **Residence Hall**

 Six inches of water filled the entire first floor of University Hall, impacting common areas, residence life offices, and student rooms.