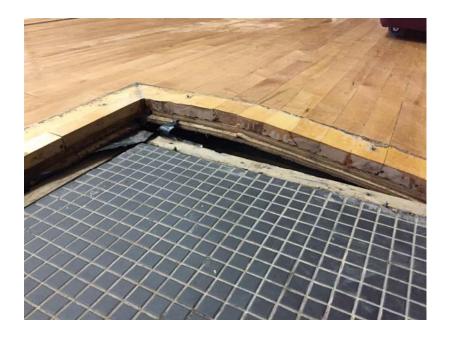

### **Residence Hall**

### **Residence Hall**

 Six inches of water filled the entire first floor of University Hall, impacting common areas, residence life offices, and student rooms.