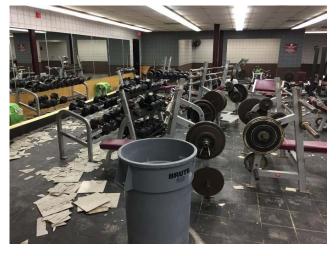

# **Gymnasium**

• The entire gymnasium floor is covered with nearly one foot of water.

# Gymnasium

# **Gymnasium**

 The main student fitness center is covered with water and all weight training and cardiovascular equipment are impacted by the rain water

### Goals

- Confirm scope of damage to building components
- Coordinate repair/replacement with flooring contractor
- Inventory of damaged fitness equipment
- Review event cancellations/re-scheduling

- Water entered your lab building on the first floor, but did not make it far.
- The sealed concrete in the main hallway, an industrialized look, shed water and was able to be cleaned up by your facilities staff.