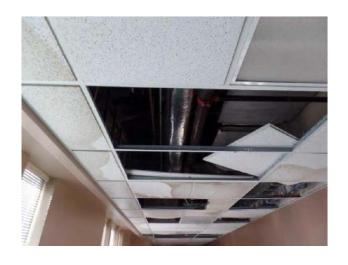

### Goals

- Confirm scope of damage to building components
- Coordinate repair/replacement with flooring contractor
- Inventory of damaged fitness equipment
- Review event cancellations/re-scheduling

- Water entered your lab building on the first floor, but did not make it far.
- The sealed concrete in the main hallway, an industrialized look, shed water and was able to be cleaned up by your facilities staff.

- Some water entered some of the first floor classrooms, but only trace amounts.
- The basement level hallway acoustical ceilings are compromised.

 There are student labs in the basement level, and water migrated from the first floor hallway into the basement level and impacted 6 labs.