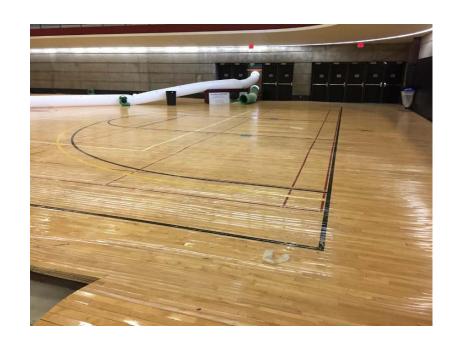

# **Monitoring Reconstruction Progress**

- After the first week or weeks, many building scope of damage items will be resolved.
- We periodically monitor the progress of repairs.