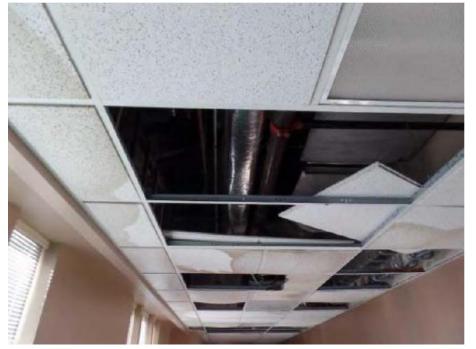

### Goals

- Confirm scope of damage to building components
- Coordinate repair/replacement with flooring contractor
- Inventory of damaged fitness equipment
- Review event cancellations/re-scheduling

- Water entered your lab building on the first floor, but did not make it far.
- The sealed concrete in the main hallway, an industrialized look, shed water and was able to be cleaned up by your facilities staff.

- Some water entered some of the first floor classrooms, but only trace amounts.
- The basement level hallway acoustical ceilings are compromised.

 There are student labs in the basement level, and water migrated from the first floor hallway into the basement level and impacted 6 labs.