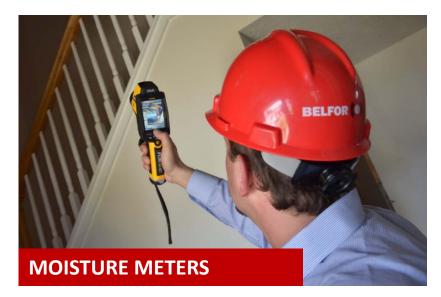

### Mitigation Process

- Equipment Used In Drying Process
  - Moisture Meters
  - Extraction
  - Air Movement
  - Dehumidification
- Drying Logs
- Equipment Counts

### Equipment