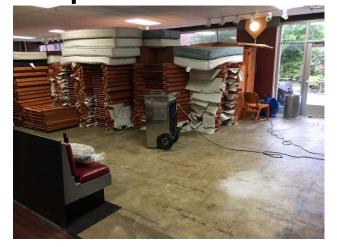

# **Gymnasium**

• The entire gymnasium floor is covered with nearly one foot of water.

# Gymnasium

# **Gymnasium**

 The main student fitness center is covered with water and all weight training and cardiovascular equipment are impacted by the rain water

### Goals

- Confirm scope of damage to building components
- Coordinate repair/replacement with flooring contractor
- Inventory of damaged fitness equipment
- Review event cancellations/re-scheduling

- Water entered your lab building on the first floor, but did not make it far.
- The sealed concrete in the main hallway, an industrialized look, shed water and was able to be cleaned up by your facilities staff.