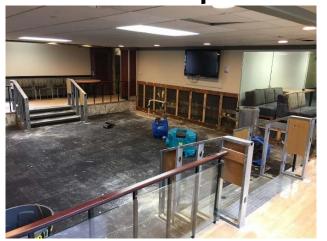

### **Residence Hall**

### **Residence Hall**

 Six inches of water filled the entire first floor of University Hall, impacting common areas, residence life offices, and student rooms.

### Goals

- Confirm scope of mitigation
- Removal of building components
- Assessment and inventory of damaged furniture and personal property
- Damaged property of students/faculty
- Action plan for displacement of residents