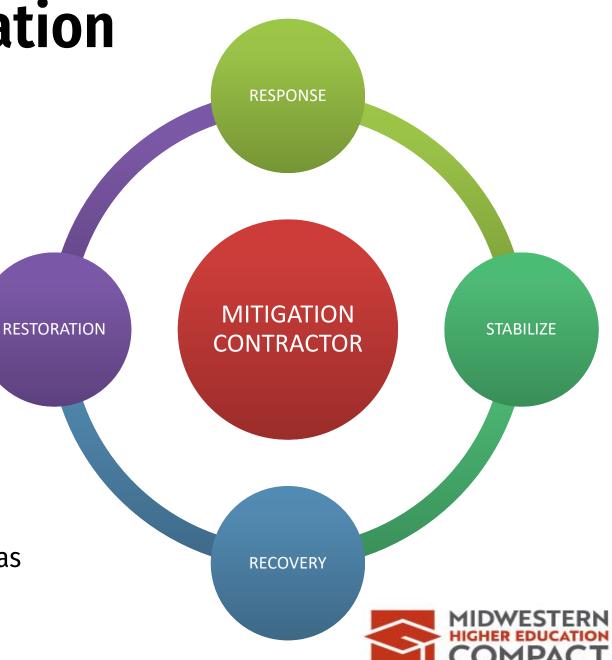

"IT TAKES 20 YEARS TO BUILD A REPUTATION AND FIVE MINUTES TO RUIN IT.

IF YOU THINK ABOUT THAT, YOU'LL DO THINGS DIFFERENTLY."

WARREN BUFFET

Restoration

- Role of Mitigation Contractor
  - RESPONSE Quickly assess the situation and develop a proper restoration plan.
  - STABILIZATION Curtail further damage from water, mold, other contaminants and the elements by shoring up a building and protecting its contents.
  - RECOVERY Maintain the original structure and recover important items and components.
  - RESTORATION Repair damage, restore and replace equipment. The ultimate goal of restoration is to restore "business as usual," getting you back to normal activities as soon as possible.