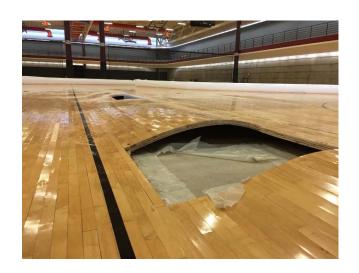

# **Monitoring Reconstruction Progress**

- After the first week or weeks, many building scope of damage items will be resolved.
- We periodically monitor the progress of repairs.