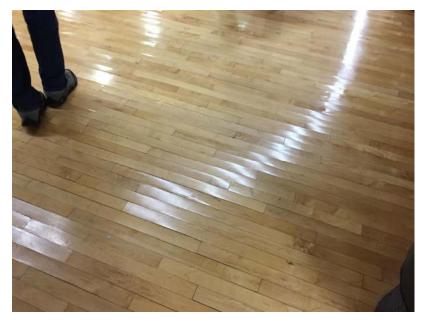

### **Residence Hall**

### **Residence Hall**

 Six inches of water filled the entire first floor of University Hall, impacting common areas, residence life offices, and student rooms.