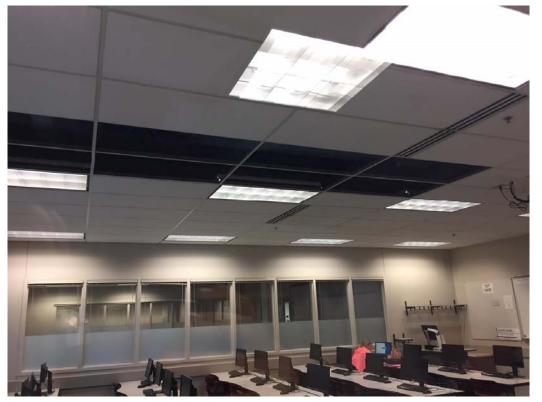

### Goals

- Confirm scope of damage to building components
- Coordinate repair/replacement with flooring contractor
- Inventory of damaged fitness equipment
- Review event cancellations/re-scheduling

- Water entered your lab building on the first floor, but did not make it far.
- The sealed concrete in the main hallway, an industrialized look, shed water and was able to be cleaned up by your facilities staff.

- Some water entered some of the first floor classrooms, but only trace amounts.
- The basement level hallway acoustical ceilings are compromised.

 There are student labs in the basement level, and water migrated from the first floor hallway into the basement level and impacted 6 labs.