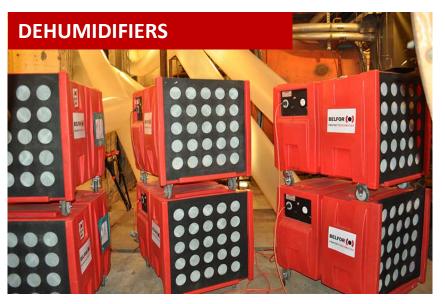

### Mitigation Process

- Equipment Used In Drying Process
  - Moisture Meters
  - Extraction
  - Air Movement
  - Dehumidification
- Drying Logs
- Equipment Counts

### Equipment