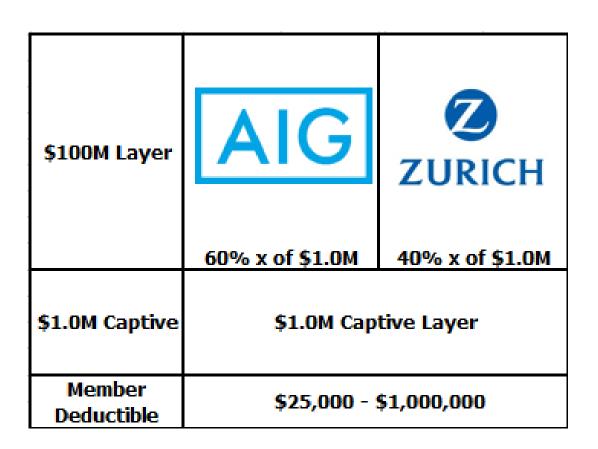

### **Crawford & Company**

- We acknowledge receipt of the claim
  - Call/Email
- Generate a claim file and provide email with claim number
- Report exposure in excess of \$1,000,000, net of member deductible to excess insurers, AIG (Lexington) and Zurich.
- Assign an adjuster and coordinate a loss visit
- Now what?
  - Mitigation of Damage