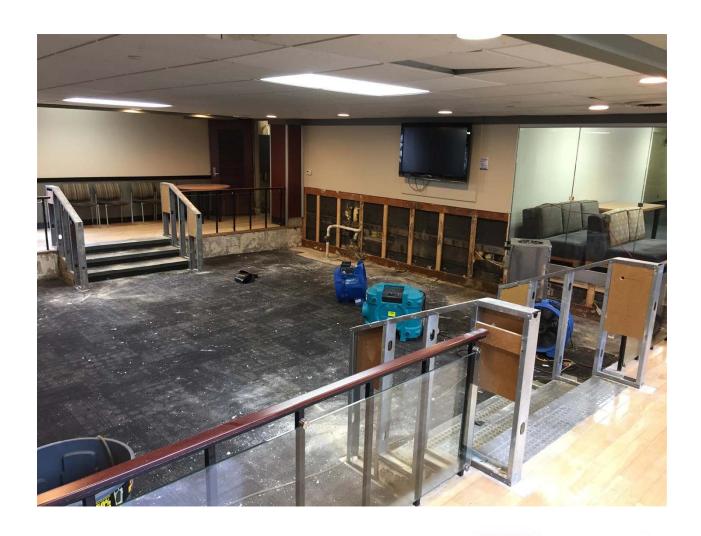

# **Monitoring Reconstruction Progress**

- After the first week or weeks, many building scope of damage items will be resolved.
- We periodically monitor the progress of repairs.