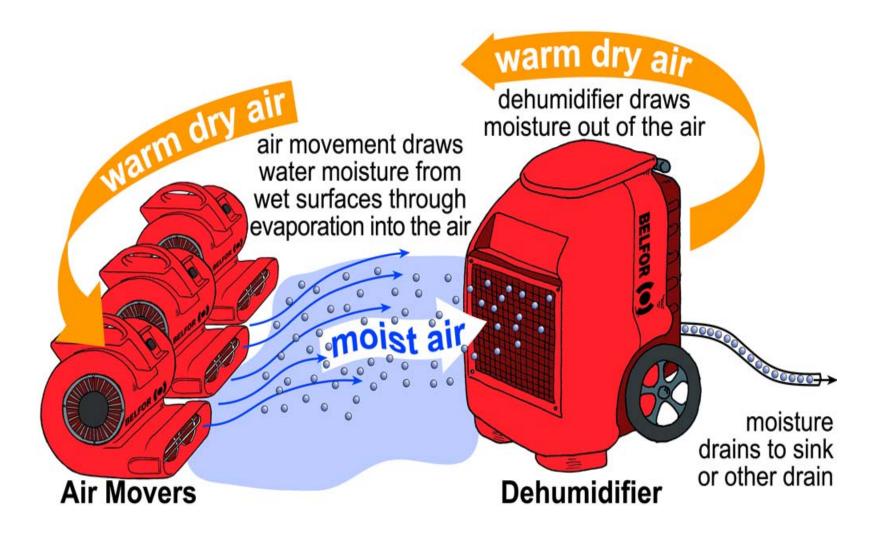

### Water Mitigation

- Structural Drying and Dehumidification
- Moisture Measurement and Records
- Non-Invasive Leak Detection
- Mold Remediation
- Corrosion Control
- Disinfection and Decontamination Destroying Bacteria and Fungi
- Odor Neutralization
- Conservation of Contents (furniture, documents, electronics, machinery and equipment)

### Mitigation Process

- Equipment Used In Drying Process
  - Moisture Meters
  - Extraction
  - Air Movement
  - Dehumidification
- Drying Logs
- Equipment Counts

### Equipment