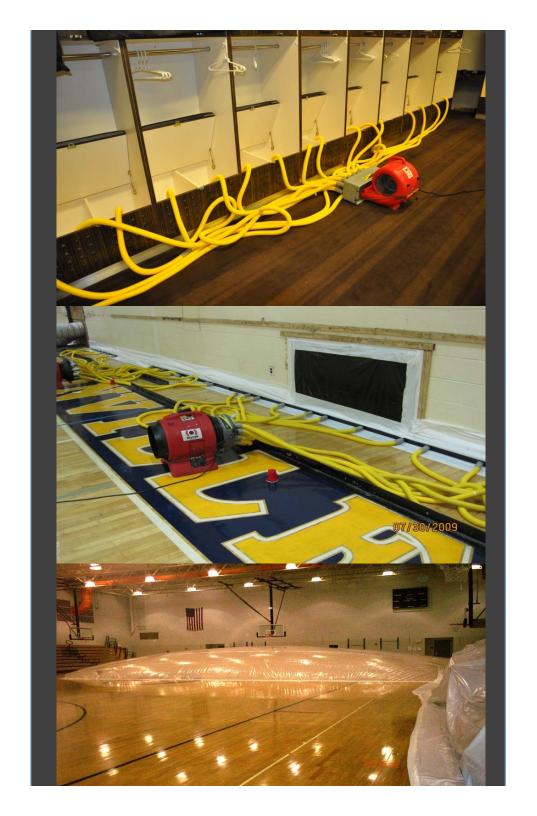

### Water Mitigation

- Structural Drying and Dehumidification
- Moisture Measurement and Records
- Non-Invasive Leak Detection
- Mold Remediation
- Corrosion Control
- Disinfection and Decontamination Destroying Bacteria and Fungi
- Odor Neutralization
- Conservation of Contents (furniture, documents, electronics, machinery and equipment)

### Mitigation Process

- Equipment Used In Drying Process
  - Moisture Meters
  - Extraction
  - Air Movement
  - Dehumidification
- Drying Logs
- Equipment Counts

### Equipment