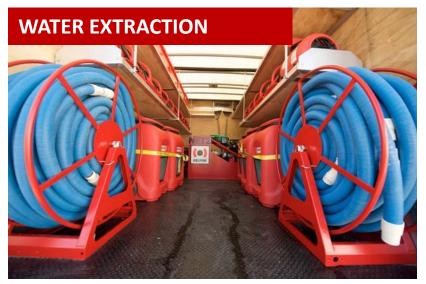

### Mitigation Process

- Equipment Used In Drying Process
  - Moisture Meters
  - Extraction
  - Air Movement
  - Dehumidification
- Drying Logs
- Equipment Counts

### Equipment