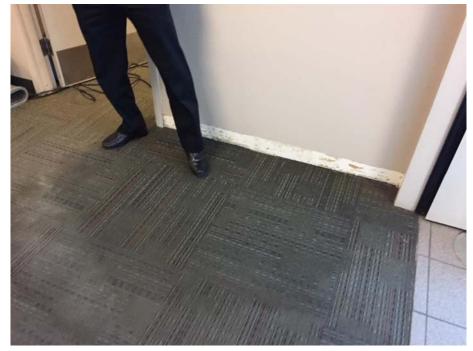

### **Residence Hall**

### **Residence Hall**

 Six inches of water filled the entire first floor of University Hall, impacting common areas, residence life offices, and student rooms.